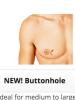

## Gender Confirmation Options and Gender Confirmation Surgery (GCS)

| Gender<br>Confirm-<br>ation<br>Surgeries | "Masculinizing" Surgeries DIAGRAMS ON BACK                                                                                                                                                                                                                                                                                                                                                                                                                                                                                                                                                                                                                                                                                                             | "Feminizing" Surgeries DIAGRAMS ON BACK                                                                                                                                                                                                                                                                                                                                                                                |
|------------------------------------------|--------------------------------------------------------------------------------------------------------------------------------------------------------------------------------------------------------------------------------------------------------------------------------------------------------------------------------------------------------------------------------------------------------------------------------------------------------------------------------------------------------------------------------------------------------------------------------------------------------------------------------------------------------------------------------------------------------------------------------------------------------|------------------------------------------------------------------------------------------------------------------------------------------------------------------------------------------------------------------------------------------------------------------------------------------------------------------------------------------------------------------------------------------------------------------------|
| Top<br>Surgeries                         | <ul> <li>Buttonhole         <ul> <li>Areolar and horizontal incision scars</li> <li>For medium to large chests</li> <li>Preserves nipple sensation</li> </ul> </li> <li>Double-incision         <ul> <li>Areolar and horizontal incision scars</li> <li>Nipples grafted, sensation lost</li> </ul> </li> <li>Inverted-T/T-anchor         <ul> <li>Areolar, horizontal, and vertical scars</li> <li>Preserves nipple sensation</li> <li>Less complications</li> </ul> </li> <li>Keyhole         <ul> <li>Areolar scars only</li> <li>Liposuction</li> <li>Preserves nipple sensation</li> </ul> </li> <li>Periareolar         <ul> <li>Areolar scars only</li> <li>Skin tightened over chest</li> <li>Preserves nipple sensation</li> </ul> </li> </ul> | <ul> <li>Saline augmentation         <ul> <li>Silicone shell filled with saline</li> <li>Less risk if implant leaks</li> <li>Less expensive</li> </ul> </li> <li>Silicone augmentation         <ul> <li>Silicone shell filled with silicone gel</li> <li>Often feels more similar to a "real" breast</li> <li>Poses greater risk if implant leaks</li> </ul> </li> <li>Can go under or over pectoral muscle</li> </ul> |

Ideal for medium to large chested men who prioritize nipple-areola size, positioning, sensation and pigmentation.

Ideal for medium to large chested men.

Inverted-T

Ideal for medium to large chested men who wish to retain more sensation in the nipple and areola.