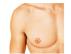

## Gender Confirmation Options and Gender Confirmation Surgery (GCS)

| Gender<br>Confirm-<br>ation<br>Surgeries | "Masculinizing" Surgeries DIAGRAMS ON BACK                                                                                                                                                                                                                                                                                                                                                                                                                                                                                                                                                                                                                                                                                                             | "Feminizing" Surgeries DIAGRAMS ON BACK                                                                                                                                                                                                                                                                                                                                                                                |
|------------------------------------------|--------------------------------------------------------------------------------------------------------------------------------------------------------------------------------------------------------------------------------------------------------------------------------------------------------------------------------------------------------------------------------------------------------------------------------------------------------------------------------------------------------------------------------------------------------------------------------------------------------------------------------------------------------------------------------------------------------------------------------------------------------|------------------------------------------------------------------------------------------------------------------------------------------------------------------------------------------------------------------------------------------------------------------------------------------------------------------------------------------------------------------------------------------------------------------------|
| Top<br>Surgeries                         | <ul> <li>Buttonhole         <ul> <li>Areolar and horizontal incision scars</li> <li>For medium to large chests</li> <li>Preserves nipple sensation</li> </ul> </li> <li>Double-incision         <ul> <li>Areolar and horizontal incision scars</li> <li>Nipples grafted, sensation lost</li> </ul> </li> <li>Inverted-T/T-anchor         <ul> <li>Areolar, horizontal, and vertical scars</li> <li>Preserves nipple sensation</li> <li>Less complications</li> </ul> </li> <li>Keyhole         <ul> <li>Areolar scars only</li> <li>Liposuction</li> <li>Preserves nipple sensation</li> </ul> </li> <li>Periareolar         <ul> <li>Areolar scars only</li> <li>Skin tightened over chest</li> <li>Preserves nipple sensation</li> </ul> </li> </ul> | <ul> <li>Saline augmentation         <ul> <li>Silicone shell filled with saline</li> <li>Less risk if implant leaks</li> <li>Less expensive</li> </ul> </li> <li>Silicone augmentation         <ul> <li>Silicone shell filled with silicone gel</li> <li>Often feels more similar to a "real" breast</li> <li>Poses greater risk if implant leaks</li> </ul> </li> <li>Can go under or over pectoral muscle</li> </ul> |

Ideal for medium to large chested men who prioritize nipple-areola size, positioning, sensation and pigmentation.

Ideal for medium to large chested men.

Inverted-T

Ideal for medium to large chested men who wish to retain more sensation in the nipple and areola.