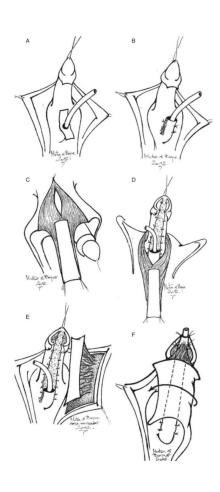

| Gender<br>Confirm-<br>ation<br>Surgeries | "Masculinizing" Surgeries DIAGRAMS ON BACK                                                                                                                                                                                                                                                                                                                                                                                                                                                                                                                                                                                                                                  | "Feminizing" Surgeries DIAGRAMS ON BACK                                                                                                                                                                                                                                                                                                                                                                                                                                                   |
|------------------------------------------|-----------------------------------------------------------------------------------------------------------------------------------------------------------------------------------------------------------------------------------------------------------------------------------------------------------------------------------------------------------------------------------------------------------------------------------------------------------------------------------------------------------------------------------------------------------------------------------------------------------------------------------------------------------------------------|-------------------------------------------------------------------------------------------------------------------------------------------------------------------------------------------------------------------------------------------------------------------------------------------------------------------------------------------------------------------------------------------------------------------------------------------------------------------------------------------|
| Bottom<br>Surgeries                      | <ul> <li>Hysterectomy, oophorectomy, and vaginectomy         <ul> <li>Removal of the uterus, ovaries, and vagina</li> <li>Very invasive</li> </ul> </li> <li>Metoidioplasty         <ul> <li>Modification of enlarged clitoris (from HRT) to include the urethra and detach from labia</li> <li>Creation of scrotum using labia tissue/skin</li> <li>Less invasive, no skin grafts</li> </ul> </li> <li>Phalloplasty         <ul> <li>Construction of a penis using skin graft from other area</li> <li>Sometimes includes penile implant for sex</li> <li>Extension of urethra</li> <ul> <li>Construction of testicles using labia tissue/skin</li> </ul> </ul></li> </ul> | <ul> <li>Orchiectomy and scrotectomy         <ul> <li>Removal of the testes and scrotum</li> <li>Orchiectomies can help curb production of testosterone</li> <li>Scrotectomies are not recommended for people considering vaginoplasty, since the scrotum is used to construct labia</li> </ul> </li> <li>Vaginoplasty         <ul> <li>Construction of a vagina, labia, and clitoris using scrotum tissue and penile tissue</li> <li>Can involve penile inversion</li> </ul> </li> </ul> |
| Misc.                                    | <ul> <li>Liposuction         <ul> <li>Can reduce size of hips</li> </ul> </li> <li>Pectoral implants         <ul> <li>Can adjust proportions of post-top surgery chests</li> </ul> </li> </ul>                                                                                                                                                                                                                                                                                                                                                                                                                                                                              | <ul> <li>Liposuction/abdominoplasty         <ul> <li>Can create more defined hips/waist and contour torso</li> </ul> </li> <li>Facial feminization surgery (FFS)         <ul> <li>Can include rhinoplasty (nose job), shaving of jaw, brow, and cheekbones, reduction of Adam's apple, and chin or cheek implants</li> </ul> </li> </ul>                                                                                                                                                  |