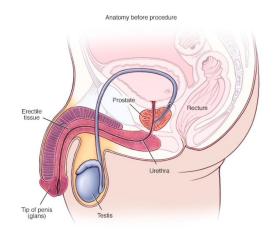

| Gender<br>Confirm-<br>ation<br>Surgeries | "Masculinizing" Surgeries DIAGRAMS ON BACK                                                                                                                                                                                                                                                                                                                                                                                                                                                                                                                                                                                                                                  | "Feminizing" Surgeries DIAGRAMS ON BACK                                                                                                                                                                                                                                                                                                                                                                                                                                                   |
|------------------------------------------|-----------------------------------------------------------------------------------------------------------------------------------------------------------------------------------------------------------------------------------------------------------------------------------------------------------------------------------------------------------------------------------------------------------------------------------------------------------------------------------------------------------------------------------------------------------------------------------------------------------------------------------------------------------------------------|-------------------------------------------------------------------------------------------------------------------------------------------------------------------------------------------------------------------------------------------------------------------------------------------------------------------------------------------------------------------------------------------------------------------------------------------------------------------------------------------|
| Bottom<br>Surgeries                      | <ul> <li>Hysterectomy, oophorectomy, and vaginectomy         <ul> <li>Removal of the uterus, ovaries, and vagina</li> <li>Very invasive</li> </ul> </li> <li>Metoidioplasty         <ul> <li>Modification of enlarged clitoris (from HRT) to include the urethra and detach from labia</li> <li>Creation of scrotum using labia tissue/skin</li> <li>Less invasive, no skin grafts</li> </ul> </li> <li>Phalloplasty         <ul> <li>Construction of a penis using skin graft from other area</li> <li>Sometimes includes penile implant for sex</li> <li>Extension of urethra</li> <ul> <li>Construction of testicles using labia tissue/skin</li> </ul> </ul></li> </ul> | <ul> <li>Orchiectomy and scrotectomy         <ul> <li>Removal of the testes and scrotum</li> <li>Orchiectomies can help curb production of testosterone</li> <li>Scrotectomies are not recommended for people considering vaginoplasty, since the scrotum is used to construct labia</li> </ul> </li> <li>Vaginoplasty         <ul> <li>Construction of a vagina, labia, and clitoris using scrotum tissue and penile tissue</li> <li>Can involve penile inversion</li> </ul> </li> </ul> |
| Misc.                                    | <ul> <li>Liposuction         <ul> <li>Can reduce size of hips</li> </ul> </li> <li>Pectoral implants         <ul> <li>Can adjust proportions of post-top surgery chests</li> </ul> </li> </ul>                                                                                                                                                                                                                                                                                                                                                                                                                                                                              | <ul> <li>Liposuction/abdominoplasty         <ul> <li>Can create more defined hips/waist and contour torso</li> </ul> </li> <li>Facial feminization surgery (FFS)         <ul> <li>Can include rhinoplasty (nose job), shaving of jaw, brow, and cheekbones, reduction of Adam's apple, and chin or cheek implants</li> </ul> </li> </ul>                                                                                                                                                  |

Ideal for small chested men, or those with B-sized chests and good skin elasticity.

Keyhole

Ideal for small chested men.

**NEW! Minimal Scar** 

Ideal for small chested men with excellent skin elasticity.

Anatomy after penile inversion procedure New labia majora