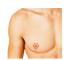

## Gender Confirmation Options and Gender Confirmation Surgery (GCS)

| Gender<br>Confirm-<br>ation<br>Surgeries | "Masculinizing" Surgeries DIAGRAMS ON BACK                                                                                                                                                                                                                                                                                                                                                                                                                                                                                                                                                                                                                                                                                                             | "Feminizing" Surgeries DIAGRAMS ON BACK                                                                                                                                                                                                                                                                                                                                                                                |
|------------------------------------------|--------------------------------------------------------------------------------------------------------------------------------------------------------------------------------------------------------------------------------------------------------------------------------------------------------------------------------------------------------------------------------------------------------------------------------------------------------------------------------------------------------------------------------------------------------------------------------------------------------------------------------------------------------------------------------------------------------------------------------------------------------|------------------------------------------------------------------------------------------------------------------------------------------------------------------------------------------------------------------------------------------------------------------------------------------------------------------------------------------------------------------------------------------------------------------------|
| Top<br>Surgeries                         | <ul> <li>Buttonhole         <ul> <li>Areolar and horizontal incision scars</li> <li>For medium to large chests</li> <li>Preserves nipple sensation</li> </ul> </li> <li>Double-incision         <ul> <li>Areolar and horizontal incision scars</li> <li>Nipples grafted, sensation lost</li> </ul> </li> <li>Inverted-T/T-anchor         <ul> <li>Areolar, horizontal, and vertical scars</li> <li>Preserves nipple sensation</li> <li>Less complications</li> </ul> </li> <li>Keyhole         <ul> <li>Areolar scars only</li> <li>Liposuction</li> <li>Preserves nipple sensation</li> </ul> </li> <li>Periareolar         <ul> <li>Areolar scars only</li> <li>Skin tightened over chest</li> <li>Preserves nipple sensation</li> </ul> </li> </ul> | <ul> <li>Saline augmentation         <ul> <li>Silicone shell filled with saline</li> <li>Less risk if implant leaks</li> <li>Less expensive</li> </ul> </li> <li>Silicone augmentation         <ul> <li>Silicone shell filled with silicone gel</li> <li>Often feels more similar to a "real" breast</li> <li>Poses greater risk if implant leaks</li> </ul> </li> <li>Can go under or over pectoral muscle</li> </ul> |

Ideal for medium to large chested men who prioritize nipple-areola size, positioning, sensation and pigmentation.

Ideal for medium to large chested men.

Inverted-T

Ideal for medium to large chested men who wish to retain more sensation in the nipple and areola.