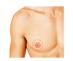

## Gender Confirmation Options and Gender Confirmation Surgery (GCS)

| Gender<br>Confirm-<br>ation<br>Surgeries | "Masculinizing" Surgeries DIAGRAMS ON BACK                                                                                                                                                                                                                                                                                                                                                                                                                                                                                                                                                                                                                                                                                                             | "Feminizing" Surgeries DIAGRAMS ON BACK                                                                                                                                                                                                                                                                                                                                                                                |
|------------------------------------------|--------------------------------------------------------------------------------------------------------------------------------------------------------------------------------------------------------------------------------------------------------------------------------------------------------------------------------------------------------------------------------------------------------------------------------------------------------------------------------------------------------------------------------------------------------------------------------------------------------------------------------------------------------------------------------------------------------------------------------------------------------|------------------------------------------------------------------------------------------------------------------------------------------------------------------------------------------------------------------------------------------------------------------------------------------------------------------------------------------------------------------------------------------------------------------------|
| Top<br>Surgeries                         | <ul> <li>Buttonhole         <ul> <li>Areolar and horizontal incision scars</li> <li>For medium to large chests</li> <li>Preserves nipple sensation</li> </ul> </li> <li>Double-incision         <ul> <li>Areolar and horizontal incision scars</li> <li>Nipples grafted, sensation lost</li> </ul> </li> <li>Inverted-T/T-anchor         <ul> <li>Areolar, horizontal, and vertical scars</li> <li>Preserves nipple sensation</li> <li>Less complications</li> </ul> </li> <li>Keyhole         <ul> <li>Areolar scars only</li> <li>Liposuction</li> <li>Preserves nipple sensation</li> </ul> </li> <li>Periareolar         <ul> <li>Areolar scars only</li> <li>Skin tightened over chest</li> <li>Preserves nipple sensation</li> </ul> </li> </ul> | <ul> <li>Saline augmentation         <ul> <li>Silicone shell filled with saline</li> <li>Less risk if implant leaks</li> <li>Less expensive</li> </ul> </li> <li>Silicone augmentation         <ul> <li>Silicone shell filled with silicone gel</li> <li>Often feels more similar to a "real" breast</li> <li>Poses greater risk if implant leaks</li> </ul> </li> <li>Can go under or over pectoral muscle</li> </ul> |

Ideal for medium to large chested men who prioritize nipple-areola size, positioning, sensation and pigmentation.

Ideal for medium to large chested men.

Inverted-T

Ideal for medium to large chested men who wish to retain more sensation in the nipple and areola.