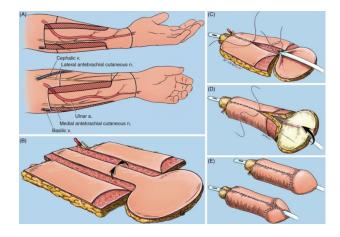

Ideal for medium to large chested men who prioritize nipple-areola size, positioning, sensation and pigmentation.

Ideal for medium to large chested men.

Inverted-T

Ideal for medium to large chested men who wish to retain more sensation in the nipple and areola.

Ideal for small chested men, or those with B-sized chests and good skin elasticity.

Keyhole

Ideal for small chested men.

**NEW! Minimal Scar** 

Ideal for small chested men with excellent skin elasticity.

Anatomy after penile inversion procedure New labia majora