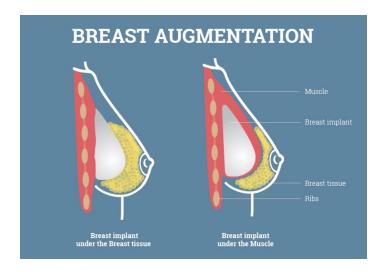

## Gender Confirmation Options and Gender Confirmation Surgery (GCS)

| Gender<br>Confirm-<br>ation<br>Surgeries | "Masculinizing" Surgeries DIAGRAMS ON BACK                                                                                                                                                                                                                                                                                                                                                                                                                                                                                                                                                                                                                                                                                                             | "Feminizing" Surgeries DIAGRAMS ON BACK                                                                                                                                                                                                                                                                                                                                                                                |
|------------------------------------------|--------------------------------------------------------------------------------------------------------------------------------------------------------------------------------------------------------------------------------------------------------------------------------------------------------------------------------------------------------------------------------------------------------------------------------------------------------------------------------------------------------------------------------------------------------------------------------------------------------------------------------------------------------------------------------------------------------------------------------------------------------|------------------------------------------------------------------------------------------------------------------------------------------------------------------------------------------------------------------------------------------------------------------------------------------------------------------------------------------------------------------------------------------------------------------------|
| Top<br>Surgeries                         | <ul> <li>Buttonhole         <ul> <li>Areolar and horizontal incision scars</li> <li>For medium to large chests</li> <li>Preserves nipple sensation</li> </ul> </li> <li>Double-incision         <ul> <li>Areolar and horizontal incision scars</li> <li>Nipples grafted, sensation lost</li> </ul> </li> <li>Inverted-T/T-anchor         <ul> <li>Areolar, horizontal, and vertical scars</li> <li>Preserves nipple sensation</li> <li>Less complications</li> </ul> </li> <li>Keyhole         <ul> <li>Areolar scars only</li> <li>Liposuction</li> <li>Preserves nipple sensation</li> </ul> </li> <li>Periareolar         <ul> <li>Areolar scars only</li> <li>Skin tightened over chest</li> <li>Preserves nipple sensation</li> </ul> </li> </ul> | <ul> <li>Saline augmentation         <ul> <li>Silicone shell filled with saline</li> <li>Less risk if implant leaks</li> <li>Less expensive</li> </ul> </li> <li>Silicone augmentation         <ul> <li>Silicone shell filled with silicone gel</li> <li>Often feels more similar to a "real" breast</li> <li>Poses greater risk if implant leaks</li> </ul> </li> <li>Can go under or over pectoral muscle</li> </ul> |