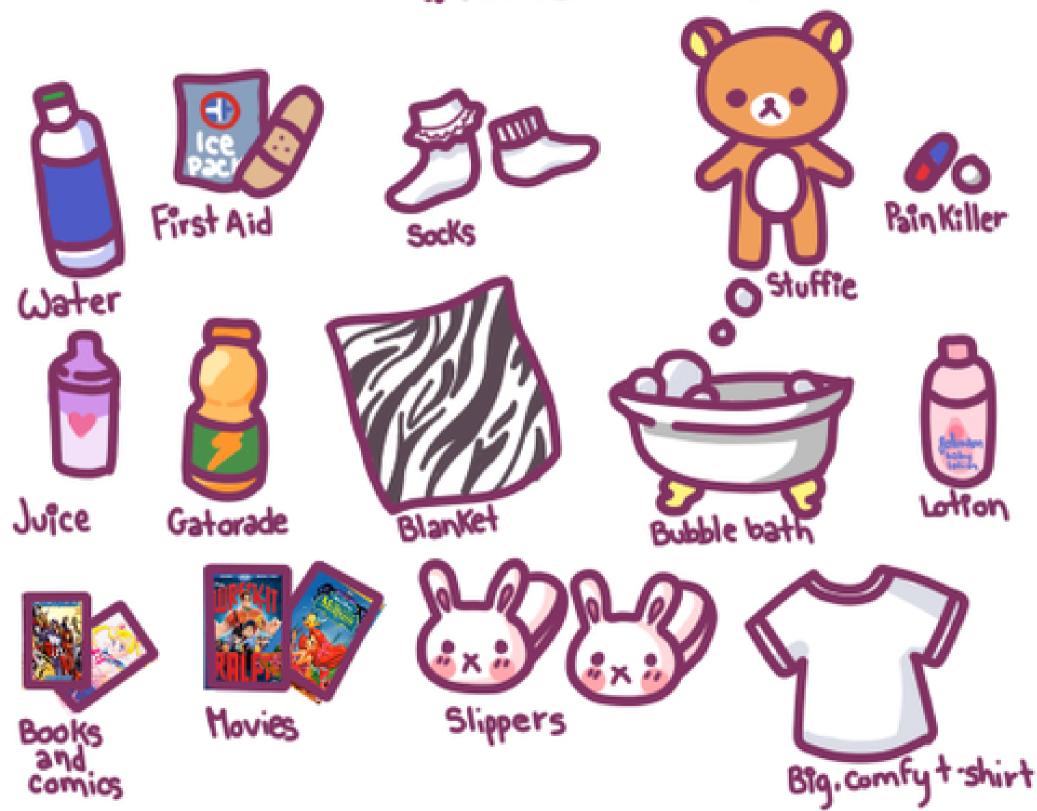

# WHEN DOES BDSM/KINK TURN INTO ASSAULT/ABUSE?

Consent is required for all sexual activity. BDSM requires extensive conversations and clear communication to establish consent and trust between partners.

#### Consent

#### VS.

### **Assault**

All parties are treated with respect

You know and trust your partner(s)

A safe-word/signal has been established

A contract may be established for more intense activities

Engaging in aftercare

One or more parties feels disrespected

Trust is broken by one or more partners' words/actions

A safe-word/signal is ignored

Engaging in activities that were not discussed before

Be aware of "subspace" and stop to reestablish boundaries mid-scene

## Aftercare Kitb



DDIgdoodles