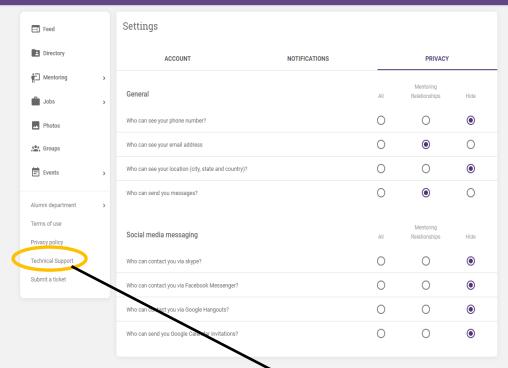

## **SETTINGS-privacy**

| Settings                                             |               |     |                            |      |  |  |  |  |
|------------------------------------------------------|---------------|-----|----------------------------|------|--|--|--|--|
| ACCOUNT                                              | NOTIFICATIONS |     | PRIVACY                    | >    |  |  |  |  |
| General                                              |               | All | Mentoring<br>Relationships | Hide |  |  |  |  |
| Who can see your phone number?                       |               | 0   | 0                          | •    |  |  |  |  |
| Who can see your email address                       |               | 0   | •                          | 0    |  |  |  |  |
| Who can see your location (city, state and country)? |               | 0   | 0                          | •    |  |  |  |  |
| Who can send you messages?                           |               | 0   | •                          | 0    |  |  |  |  |
| Social media messaging                               |               | All | Mentoring<br>Relationships | Hide |  |  |  |  |
| Who can contact you via skype?                       |               | 0   | 0                          | •    |  |  |  |  |
| Who can contact you via Facebook Messenger?          |               | 0   | 0                          | •    |  |  |  |  |
| Who can contact you via Google Hangouts?             |               | 0   | 0                          | •    |  |  |  |  |
| Who can send you Google Calendar invitations?        |               | 0   | 0                          | •    |  |  |  |  |