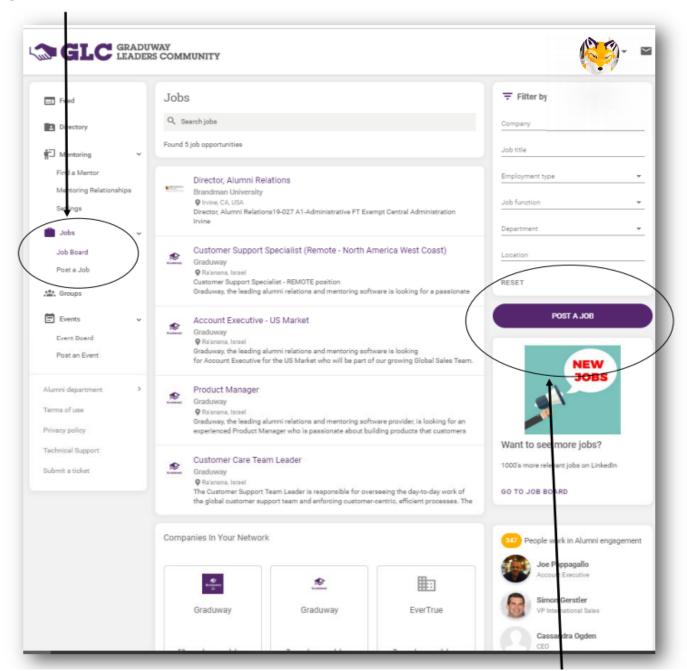

|
| erms of use          |     | ✓ Career advice                             | Career advice                      |                                                                           |
| Privacy policy       |     | Resume review                               | Resume review                      |                                                                           |
| echnical Support     |     | Internship                                  | Internship                         |                                                                           |
| ubmit a ticket       |     |                                             | UPDATE MENTORSHIP SETTINGS         |                                                                           |

#### **JOB BOARD**



**POST A JOB** 

#### **GROUPS PAGE**















Alumni Engagement Co...



Campus Engagement C...



Colorado Knox Club



Fans of the Fire



Knox College Alumni Co...



Knox College Cosplayer...



Knox College Gamers G...



Knox College Ultimate ...



Medical Professionals ...



Prospective Student En...



Rep Term & Theatre Alu...



StartUp Term Alumni

Create and join groups with other alums who share your career, location, organization, or other interests

#### **GROUPS OPTIONS**



#### **EVENTS PAGE**











REGISTER







#### **SETTINGS-account**







## **SETTINGS—Notifications**







| <b>□</b> Feed           |   |
|-------------------------|---|
| Directory               |   |
| Mentoring               | ~ |
| Find a Mentor           |   |
| Mentoring Rel