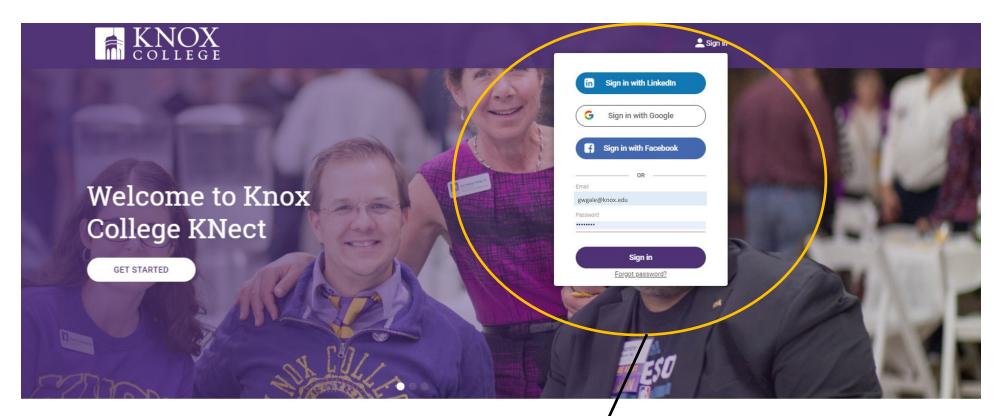

#### Expan

Leverage your professional network to get introduced to people you should know.

Sign in with LinkedIn, Facebook, or Google or with your email address