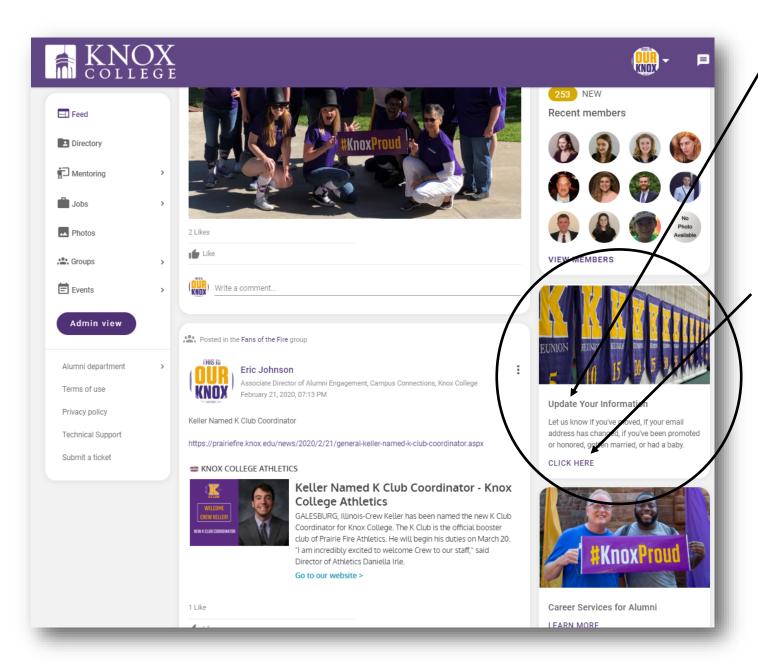

#### **UPDATING YOUR INFORMATION**

There are many ways you can keep Knox up to date:

Send your information to records@knox.edu.

Call us at 888-566-9265.

Write to us at Alumni Records, Knox College, Box K-230, 2 East South Street, Galesburg, IL 61401.

Contact your class correspondent with the same information. We simply ask that you send address changes, births, marriages, and deaths directly to us as well.

If you have any questions about the online community, please feel free to email alumni@knox.edu or records@knox.edu