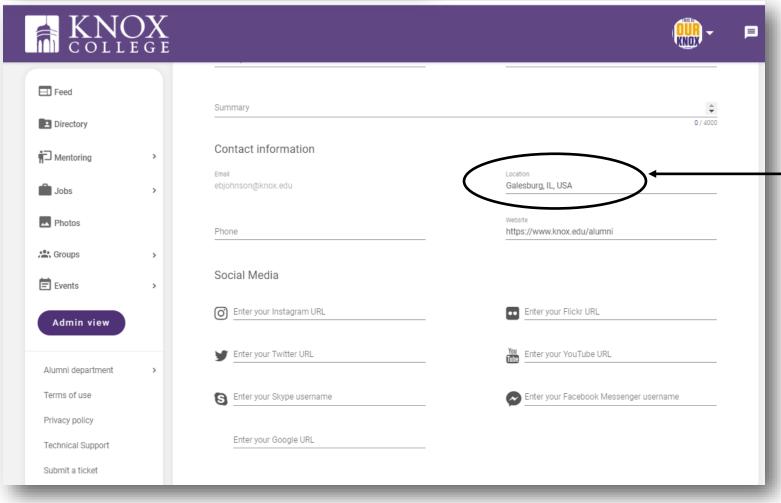

#### **ADDRESS OR CONTACT INFORMATION UPDATES**

You may choose to add your address or the City and State to this area. Once you begin typing the address, it should begin prepopulating.