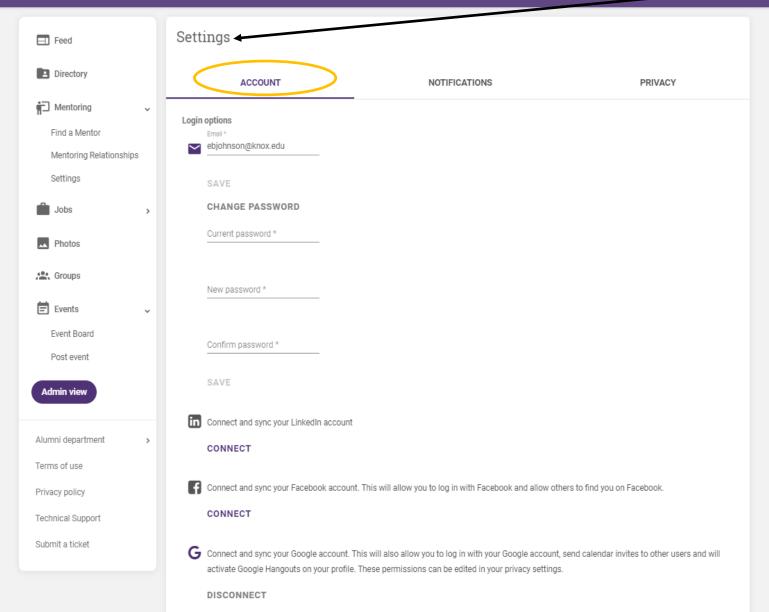

|
| ubmit a ticket       |     |                                             | UPDATE MENTORSHIP SETTINGS         |                                                                           |

#### **JOB BOARD**



**POST A JOB** 

#### **GROUPS PAGE**















Alumni Engagement Co...



Campus Engagement C...



Colorado Knox Club



Fans of the Fire



Knox College Alumni Co...



Knox College Cosplayer...



Knox College Gamers G...



Knox College Ultimate ...



Medical Professionals ...



Prospective Student En...



Rep Term & Theatre Alu...



StartUp Term Alumni

Create and join groups with other alums who share your career, location, organization, or other interests

#### **GROUPS OPTIONS**



#### **EVENTS PAGE**











REGISTER







#### **SETTINGS-account**







## **SETTINGS—Notifications**







| <b>□</b> Feed           |   |
|-------------------------|---|
| Directory               |   |
| Mentoring               | ~ |
| Find a Mentor           |   |
| Mentoring Relationships |   |
| Settings                |   |
| Jobs                    | > |
| Photos                  |   |
| Groups                  |   |
| Events                  | ~ |
| Event Board             |   |
| Post event              |   |
| Admin view              |   |
| Alumni department       | > |
| Terms of use            |   |
| Privacy policy          |   |
| Technical Support       |   |
| Submit a ticket         |   |
|                         |   |

| Settings                                                 |         |        |
|---------------------------------------