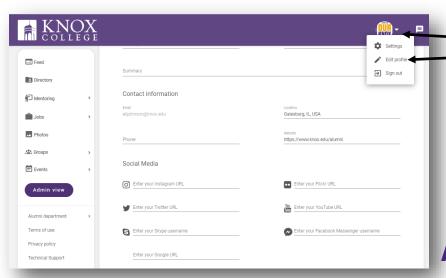

In the top right corner, select the dropdown arrow and choose Edit Profile. In this area, you can update your contact information, address, phone, website, and/or social media links