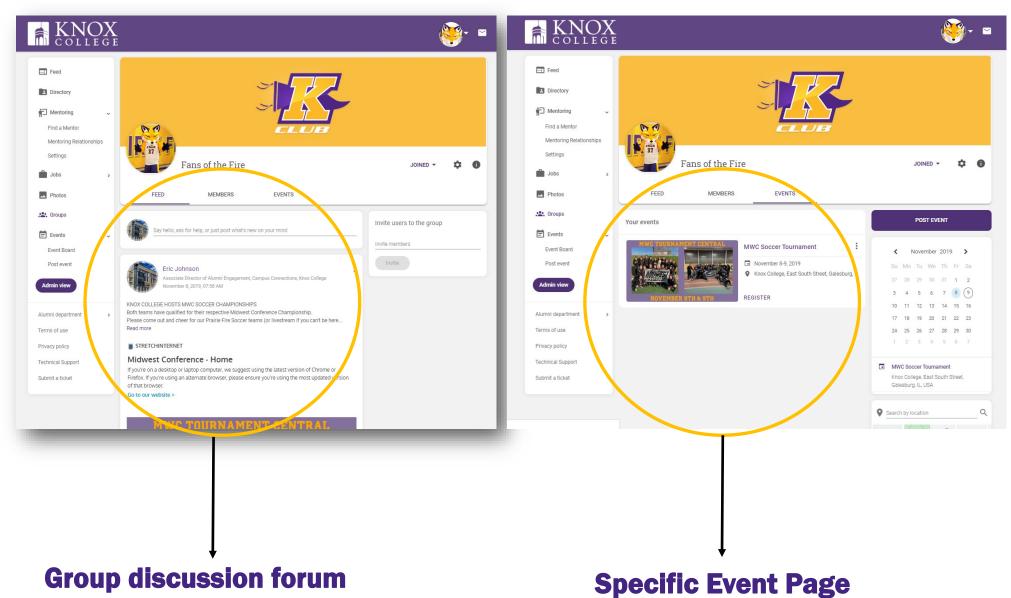

|                                                                           |
| ubmit a ticket       |     |                                             | UPDATE MENTORSHIP SETTINGS         |                                                                           |

#### **JOB BOARD**



**POST A JOB** 

#### **GROUPS PAGE**















Alumni Engagement Co...



Campus Engagement C...



Colorado Knox Club



Fans of the Fire



Knox College Alumni Co...



Knox College Cosplayer...



Knox College Gamers G...



Knox College Ultimate ...



Medical Professionals ...



Prospective Student En...



Rep Term & Theatre Alu...



StartUp Term Alumni

Create and join groups with other alums who share your career, location, organization, or other interests

#### **GROUPS OPTIONS**



#### **EVENTS PAGE**











REGISTER







#### **SETTINGS-account**







## **SETTINGS—Notifications**







| <b>□</b> Feed           |   |
|-------------------------|---|
| Directory               |   |
| Mentoring               | ~ |
| Find a Mentor           |   |
| Mentoring Relationships |   |
| Settings                |   |
| Jobs                    | > |
| Photos                  |   |
| Groups                  |   |
| Events                  | ~ |
| Event Board             |   |
| Post event              |   |
| Admin view              |   |
| Alumni department       | > |
| Terms of use            |   |
| Privacy policy          |   |
| Technical Support       |   |
| Submit a ticket         |   |
|                         |   |

| Settings