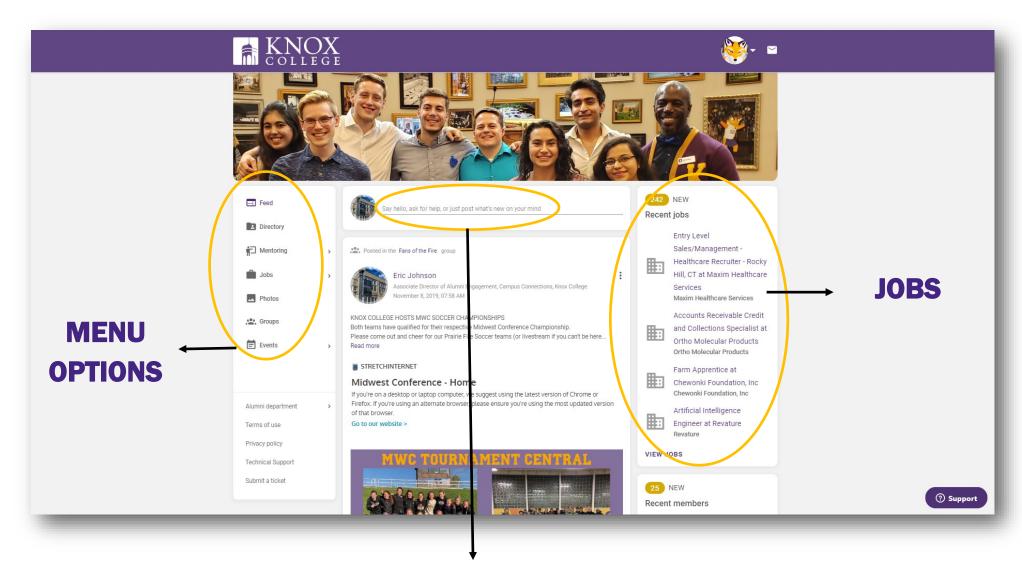

#### **MAIN PAGE — FEED — MENU**

POST TO THE SOCIAL FEED

To view alumni
by region in the
Map View.
Listed by zip
code.

Map pins point to the center of the zip code. No street addresses are used.