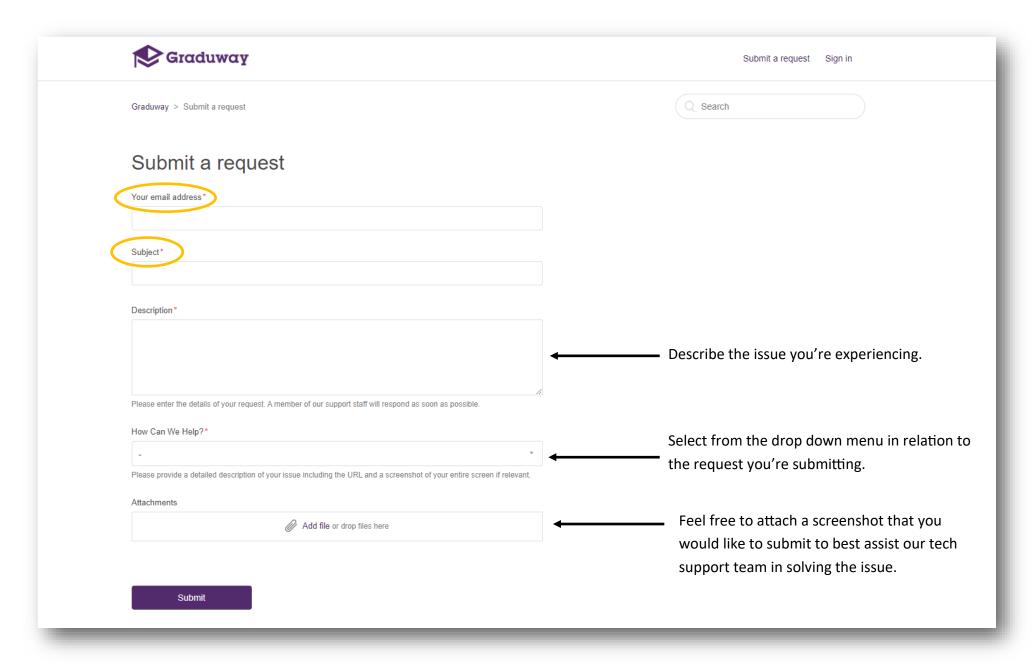

### **SUMIT A QUESTION-TICKET REQUEST**

#### to the technical support team

CONNECT by logging in to www.knoxknect.com

TAKE PART by posting discussions and creating a group

GIVE BACK by completing your enrollment-mentoring settings