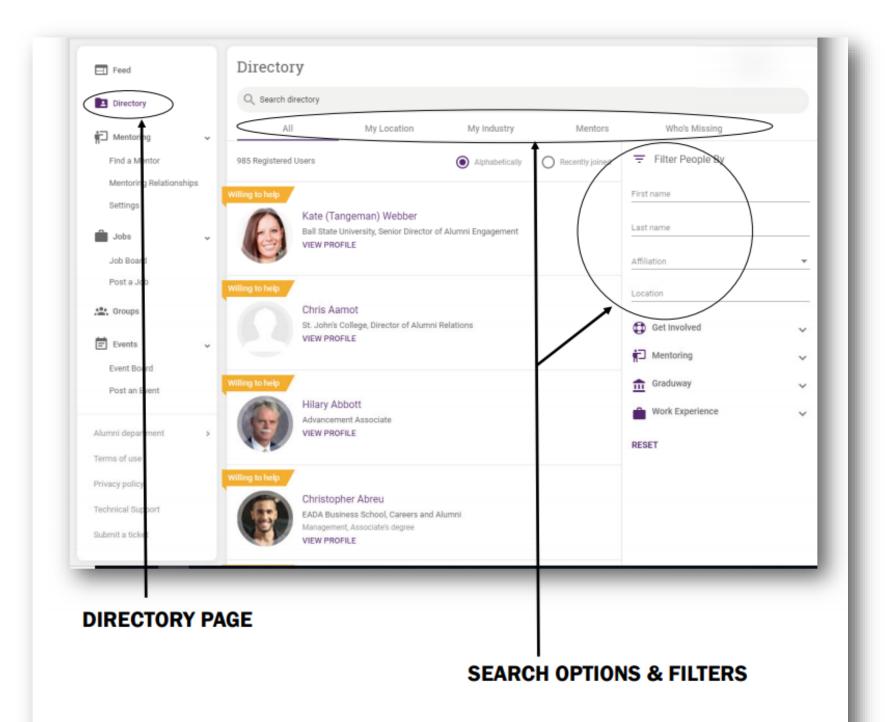

#### **MAIN PAGE — FEED — MENU**

POST TO THE SOCIAL FEED

To view alumni
by region in the
Map View.
Listed by zip
code.

Map pins point to the center of the zip code. No street addresses are used.