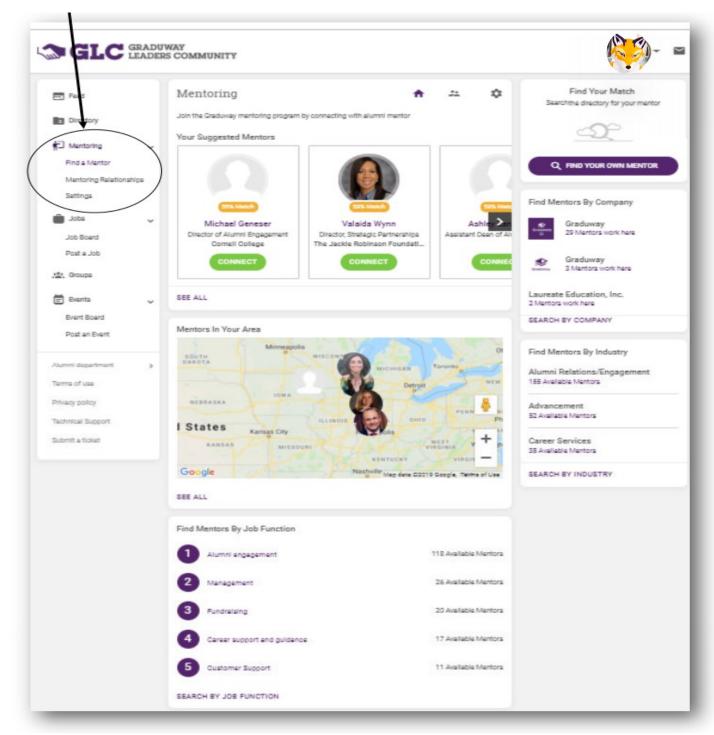

#### **KNOXKNECT.COM**







#### Connect

Find and reminisce with fellow graduates, see what they have been up to and stay in touch

#### Give back

Introduce, employ and offer to act as a mentor to our graduating students

#### Expan

Leverage your professional network to get introduced to people you should know.



Sign in with LinkedIn, Facebook, or Google or with your email address

#### **MAIN PAGE — FEED — MENU**



POST TO THE SOCIAL FEED













To view alumni
by region in the
Map View.
Listed by zip
code.

Map pins point to the center of the zip code. No street addresses are used.

#### **MENTORING**



## **MENTORING OPTIONS**







| Feed                 |     | Mentoring                                   | A # \$                             | S Chat Online with Skype                                                  |
|----------------------|-----|---------------------------------------------|------------------------------------|---------------------------------------------------------------------------|
| Directory            |     | Maximum number of people I want to mentor a | at a time                          | Connect your Skype account for calls and messages                         |
| ☐ Mentoring          | ~   | <ul><li>Unlimited</li></ul>                 |                                    | ADD NOW                                                                   |
| Find