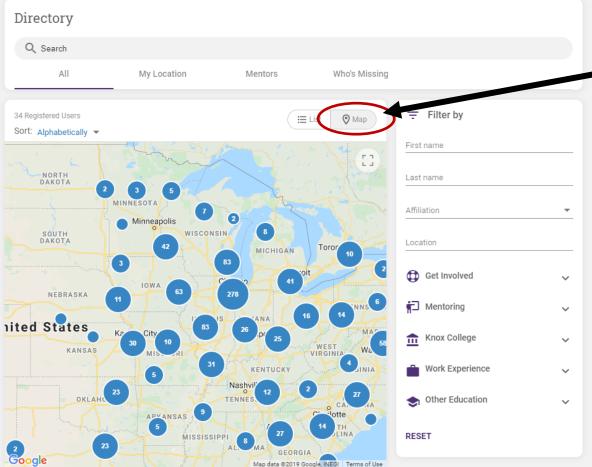

#### **MAIN PAGE — FEED — MENU**

POST TO THE SOCIAL FEED

To view alumni
by region in the
Map View.
Listed by zip
code.

Map pins point to the center of the zip code. No street addresses are used.